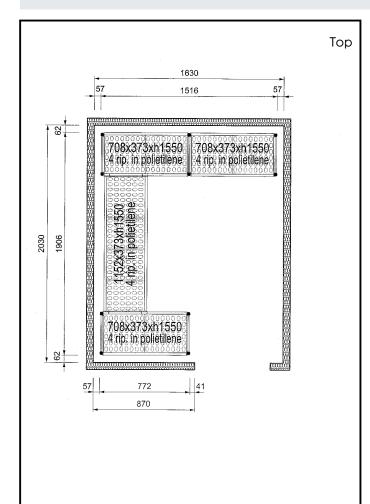

## Stainless Steel Preparation Aluminum Shelving Set for 1630x2030 mm cold rooms

| ITEM #  |  |
|---------|--|
| MODEL # |  |
|         |  |
| NAME #  |  |
| SIS #   |  |
| AIA#    |  |

137092 (CRS1620)

### Item No.

4-level shelving set. Designed for corner installation along the sides of the cold room. Louvered sectional polyethylene shelves (depth=373mm). Aluminium (20 micron) side uprights (height=1550mm). Adjustable feet.

## **Key Information:**

Uprights

137092 (CRS1620)2External dimensions, Width:708 mmExternal dimensions, Depth:373 mmExternal dimensions, Height:1550 mmMax loading weight:2300 kgNet weight:59 kg